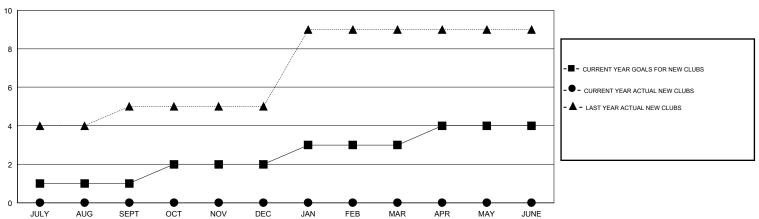

## GOALS AND ACTUAL NEW CLUBS CUMULATIVE

## District 404 B1

GMT: LOCATION NIGERIA GMT CA

|               | Club          | s         |               | Members               |                           |                         |                                                    |  |
|---------------|---------------|-----------|---------------|-----------------------|---------------------------|-------------------------|----------------------------------------------------|--|
|               | RESULTS FOR   | 2019-2020 |               | RESULTS FOR 2019-2020 |                           |                         |                                                    |  |
| QUARTER       | NEW CLUB GOAL | NEW CLUBS | DROPPED CLUBS | QUARTER               | MEMBER GROWTH NET<br>GOAL | MEMBER GROWTH<br>ACTUAL | DROPPED<br>MEMBERS ACTUAL<br>(including transfers) |  |
| JULY/AUG/SEPT | 1             | 0         | 0             | JULY/AUG/SEPT         | 25                        | 33                      | 41                                                 |  |
| OCT/NOV/DEC   | 1             | 0         | 0             | OCT/NOV/DEC           | 25                        | 100                     | 106                                                |  |
| JAN/FEB/MAR   | 1             | 0         | 0             | JAN/FEB/MAR           | 25                        | 0                       | 0                                                  |  |
| APR/MAY/JUNE  | 1             | 0         | 0             | APR/MAY/JUNE          | 25                        | 0                       | 0                                                  |  |