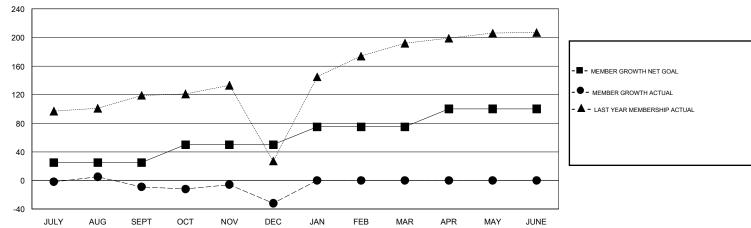

## GOALS AND ACTUAL MEMBERS CUMULATIVE

| DROPPED CLUBS: 0  DROPPED MEMBERS |     | 34 CLUBS OF 82 ADDED 1 OR MORE<br>NEW MEMBERS | GENDER DISTRIBUTION  MALE 1,366 (67.59%)  FEMALE 655 (32.41%) |  |     |
|-----------------------------------|-----|-----------------------------------------------|---------------------------------------------------------------|--|-----|
| DECEASED                          | 3   | CHOK HEDE FOR CHMULATIVE                      | TOTAL FAMILY UNIT MEMBERS                                     |  | 151 |
| CLUB CANCELLED 0                  |     | CLICK HERE FOR CUMULATIVE MEMBERSHIP DATA     |                                                               |  | 00  |
| OTHER                             | 144 |                                               | FAMILY MEMBERS PAYING HALF DUES                               |  | 80  |
| TOTAL                             | 147 |                                               |                                                               |  |     |

## District 404 B1

GMT: LOCATION NIGERIA GMT CA

|               | Club          | s         |               | Members               |                           |                         |                                                    |  |
|---------------|---------------|-----------|---------------|-----------------------|---------------------------|-------------------------|----------------------------------------------------|--|
|               | RESULTS FOR   | 2019-2020 |               | RESULTS FOR 2019-2020 |                           |                         |                                                    |  |
| QUARTER       | NEW CLUB GOAL | NEW CLUBS | DROPPED CLUBS | QUARTER               | MEMBER GROWTH NET<br>GOAL | MEMBER GROWTH<br>ACTUAL | DROPPED<br>MEMBERS ACTUAL<br>(including transfers) |  |
| JULY/AUG/SEPT | 1             | 0         | 0             | JULY/AUG/SEPT         | 25                        | 33                      | 41                                                 |  |
| OCT/NOV/DEC   | 1             | 0         | 0             | OCT/NOV/DEC           | 25                        | 100                     | 106                                                |  |
| JAN/FEB/MAR   | 1             | 0         | 0             | JAN/FEB/MAR           | 25                        | 0                       | 0                                                  |  |
| APR/MAY/JUNE  | 1             | 0         | 0             | APR/MAY/JUNE          | 25                        | 0                       | 0                                                  |  |